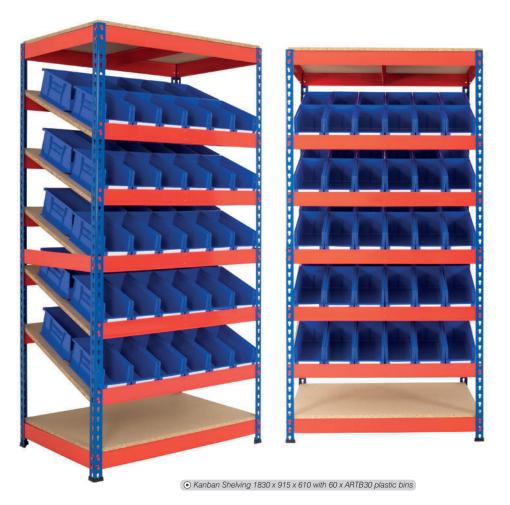

# Kanban Shelving

Rivet Racking KanBan is our solution for production line-side supply systems, where sloping shelves present containers for easy access and at the right height for operatives.

This can reduce costs and increase efficiency for manufacturing operations or inventory management. The two bin arrangement simplifies stock rotation and replenishment. When the front bin is removed the bin behind takes it place, leaving a space that is clearly identified for refilling on the next inspection.

Detail - magnetic label holder with label - see p.136

| KanBan Shelvin                        | g with Pickiı                    | ng Bins                          |                       |
|---------------------------------------|----------------------------------|----------------------------------|-----------------------|
| H x W x D (mm)                        | Bin                              | Code                             | Price                 |
| ● 1830 x 915 x 610                    | 60x ARTB30                       | RRKB01                           | £337.85               |
| i Price includes of<br>+ bottom shelv | omplete Kanba<br>es and 60 x ART | n bay with 5 s<br>「B30 plastic b | sloping + top<br>ins. |