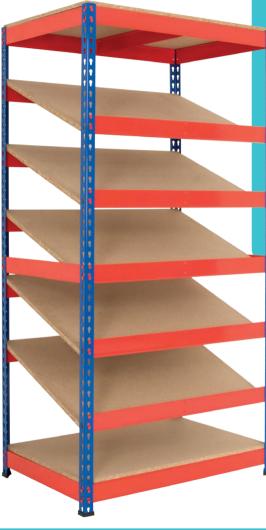

### KanBan Shelving with 5 Sloping Shelves

| Description             | H x W x D (mm)   | Code      | Price   |
|-------------------------|------------------|-----------|---------|
| KanBan shelving no bins | 1830 x 915 x 610 | RRKB01/MT | £172.85 |
| Extra shelf (no bins)   | 915 x 610        | RRKB/0906 | £18.75  |

i Price includes complete Kanban bay with 5x sloping shelves, top and bottom shelves.