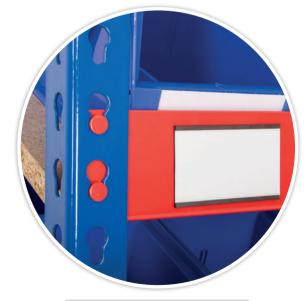

Detail - magnetic label holder with label - see p.136

| KanBan Shelvin                        | g with Pickiı                    | ng Bins                          |                       |
|---------------------------------------|----------------------------------|----------------------------------|-----------------------|
| H x W x D (mm)                        | Bin                              | Code                             | Price                 |
| ● 1830 x 915 x 610                    | 60x ARTB30                       | RRKB01                           | £337.85               |
| i Price includes of<br>+ bottom shelv | omplete Kanba<br>es and 60 x ART | n bay with 5 s<br>「B30 plastic b | sloping + top<br>ins. |