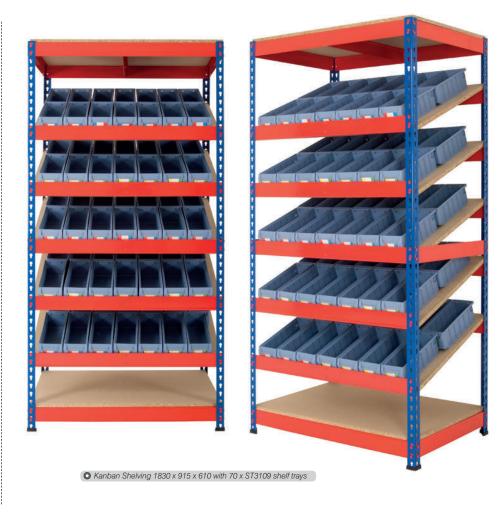

# Kanban Shelving

Rivet Racking KanBan is our solution for production line-side supply systems, where sloping shelves present containers for easy access and at the right height for operatives.

This can reduce costs and increase efficiency for manufacturing operations or inventory management. The two bin arrangement simplifies stock rotation and replenishment. When the front bin is removed the bin behind takes it place, leaving a space that is clearly identified for refilling on the next inspection.

Detail - magnetic label holder with label - see p.136

| KanBan Shelvin                        | g with Pickiı                    | ng Bins                          |                       |
|---------------------------------------|----------------------------------|----------------------------------|-----------------------|
| H x W x D (mm)                        | Bin                              | Code                             | Price                 |
| ● 1830 x 915 x 610                    | 60x ARTB30                       | RRKB01                           | £337.85               |
| i Price includes of<br>+ bottom shelv | omplete Kanba<br>es and 60 x ART | n bay with 5 s<br>「B30 plastic b | sloping + top<br>ins. |

| H x W x D (mm)   | Bin        | Code   | Price   |
|------------------|------------|--------|---------|
| 1830 x 915 x 610 | 70x ST3109 | RRKB02 | £424.85 |